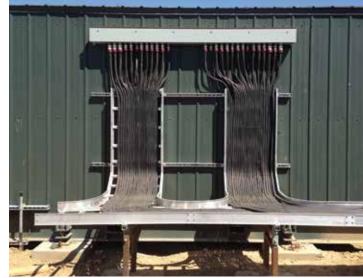

# Electrical, Instrumentation and Other Applications

Northern Electric offers customized prefabricated electrical building solutions to suit any need. In addition to installing the major electrical equipment, we also provide a complete package solution including all building utility wiring. This includes all control interconnect wiring, conduit and cable systems, lighting systems, fire alarm design and installation, perimeter security and grounding systems. All of our solutions and packages strictly adhere to industry standards and all local and national codes.

## Applications:

- E-Houses
- Switchgear
- Protection and Control
- MCC/VFD
- Electrical Distribution
- Process Control/PLC
- Instrumentation
- Metering/Analyzer
- RTU/SCADA
- Communication
- Control Rooms
- Generators
- Pump Houses
- Process facilities