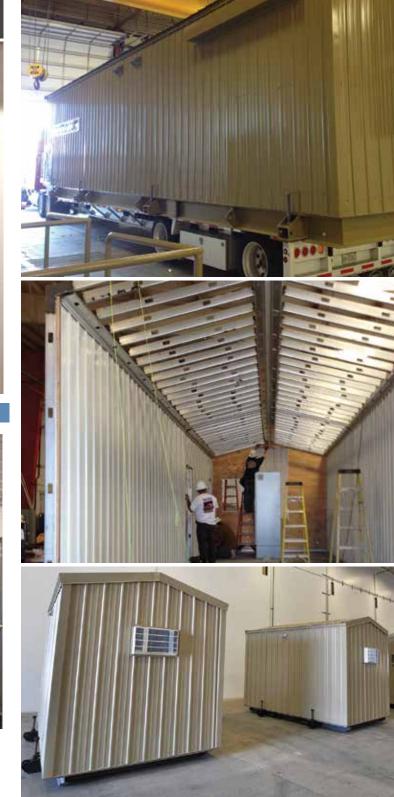

## Structural Steel Buildings

Our in-house drafting and engineering team uses 3D CAD and BIM to design the structural steel and building packages to suit any application. Numerous options are available from the small Self Framing shed type building to the Rigid Steel Frame style of building. Our flexible operations allow us to provide the required package to suit your equipment needs. All skid structural steel and buildings are subject to a very comprehensive quality control program.

#### Features:

- Self framing buildings
- Rigid steel frame buildings
- Shed style roof
- Gable style roof
- Modular
- Oversized structures with shipping splits
- Blasted and painted structural steel
- Wall/ceiling lining and insulation
- Under floor sprayed in Urethane or mineral wool insulation with aluminum cladding
- Pre-painted wall and roof panels
- Aluminum wall and roof panels
- Galvanized steel wall and roof panels
- Galvalume wall and roof panels
- Length up to 60 feet