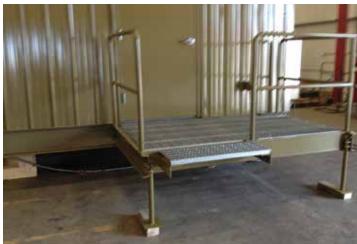

## Design Options and Accessories

We offer a full range of building and structural steel options and accessories to suit any application or specification.

- □ Internal structural steel equipment supports
- Overhead Bridge Crane rails and hoist supports
- □ Building wall, roof, and trim color choices
- Removable roof and wall panels for easy equipment installation and maintenance
- □ Walk-in man doors
- □ Sliding doors
- □ Roll up overhead doors
- □ Door transom
- □ Door canopies
- □ Windows
- $\hfill\square$  Eaves troughs, downspouts, and ice rakes
- □ Wall and roof vents with removable filters and winter blinds
- Platforms integral to the skid structural steel (HVAC units, transformers)
- Removable landings, stairs, platforms, and external walkways
- Framed wall openings (Cable tray, HVAC ducting, etc.)
- Floor openings (troughs) with removable covers
- □ Internal/external lighting
- □ Access Covers
- □ Battery Backup
- □ Emergency Generators
- Blast Resistant
- □ All-Steel Construction
- □ Sound Dampening
- □ Acoustic Packages
- □ Instrumentation Packages
- Equipment Packages
- □ Controls Packages
- □ Heat Trace
- □ Skid Resistant Flooring
- □ Security and Alarm Packages
- □ Safety Warning Systems
- □ Weather Monitoring