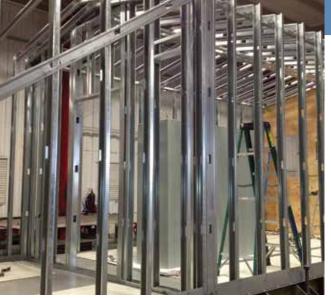

## Structural Steel Buildings

Our in-house drafting and engineering team uses 3D CAD and BIM to design the structural steel and building packages to suit any application. Numerous options are available from the small Self Framing shed type building to the Rigid Steel Frame style of building. Our flexible operations allow us to provide the required package to suit your equipment needs. All skid structural steel and buildings are subject to a very comprehensive quality control program.

#### Features:

- Self framing buildings
- Rigid steel frame buildings
- Shed style roof
- Gable style roof
- Modular
- Oversized structures with shipping splits
- Blasted and painted structural steel
- Wall/ceiling lining and insulation
- Under floor sprayed in Urethane or mineral wool insulation with aluminum cladding
- Pre-painted wall and roof panels
- Aluminum wall and roof panels
- Galvanized steel wall and roof panels
- Galvalume wall and roof panels
- Length up to 60 feet