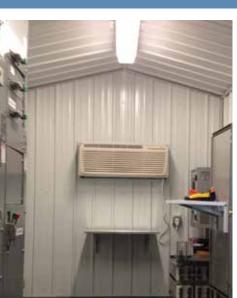

## Heating and Cooling Systems

Our buildings are supplied with pre-engineered HVAC units that maintain required interior temperature ranges, regardless of what the exterior environment might impose. These systems are also designed to maintain allowable operating temperatures of sensitive electrical equipment by compensating for any heat rejection from other electrical equipment loads within the structure.

#### Features:

- Automatic re-circulating air systems
- Wall mount air conditioning units
- Platform/pad mount HVAC units
- Unit heaters
- Exhaust fans
- De-humidifiers
- Fresh air intake louvers
- Heat exchangers
- Purge and pressurization systems