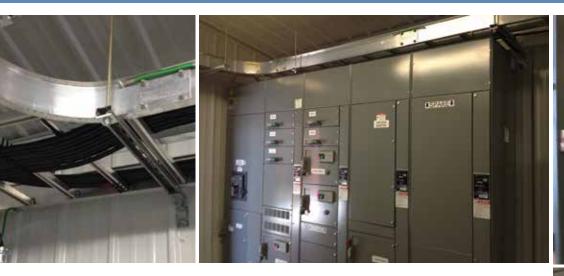

# Electrical, Instrumentation and Other Applications

Northern Electric offers customized prefabricated electrical building solutions to suit any need. In addition to installing the major electrical equipment, we also provide a complete package solution including all building utility wiring. This includes all control interconnect wiring, conduit and cable systems, lighting systems, fire alarm design and installation, perimeter security and grounding systems. All of our solutions and packages strictly adhere to industry standards and all local and national codes.

## Applications:

- E-Houses
- Switchgear
- Protection and Control
- MCC/VFD
- Electrical Distribution
- Process Control/PLC
- Instrumentation
- Metering/Analyzer
- RTU/SCADA
- Communication
- Control Rooms
- Generators
- Pump Houses
- Process facilities